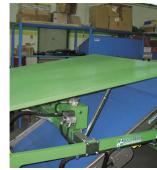

## **HORTECH SLIDE T for baby leaf, ruccola**

SLIDE T is a machine pulled by the tractor for the harvest of baby leaf. With SLIDE T you can put the product direct into the boxes on the field. The cutting height is controlled by a mechanic roller and a panel control with level indicator, that assures a perfect control. It is equipped with: a belt mounted on a stainless steel frame, a parallelogram system made of two independent frames, a blade turning on self – centering pulleys covered by rubber, boxes supports, a fold-up footboard on the back. The track and the lights are adjustable.