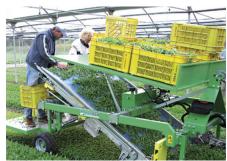

## **HORTECH SLIDE T for baby leaf, ruccola**

SLIDE T is a machine pulled by the tractor for the harvest of baby leaf. With SLIDE T you can put the product direct into the boxes on the field. The cutting height is controlled by a mechanic roller and a panel control with level indicator, that assures a perfect control. It is equipped with: a belt mounted on a stainless steel frame, a parallelogram system made of two independent frames, a blade turning on self – centering pulleys covered by rubber, boxes supports, a fold-up footboard on the back. The track and the lights are adjustable.