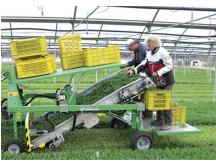

## **HORTECH SLIDE T for baby leaf, ruccola**

SLIDE T is a machine pulled by the tractor for the harvest of baby leaf. With SLIDE T you can put the product direct into the boxes on the field. The cutting height is controlled by a mechanic roller and a panel control with level indicator, that assures a perfect control. It is equipped with: a belt mounted on a stainless steel frame, a parallelogram system made of two independent frames, a blade turning on self – centering pulleys covered by rubber, boxes supports, a fold-up footboard on the back. The track and the lights are adjustable.