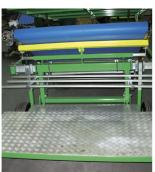

## **HORTECH SLIDE T for baby leaf, ruccola**

SLIDE T is a machine pulled by the tractor for the harvest of baby leaf. With SLIDE T you can put the product direct into the boxes on the field. The cutting height is controlled by a mechanic roller and a panel control with level indicator, that assures a perfect control. It is equipped with: a belt mounted on a stainless steel frame, a parallelogram system made of two independent frames, a blade turning on self – centering pulleys covered by rubber, boxes supports, a fold-up footboard on the back. The track and the lights are adjustable.