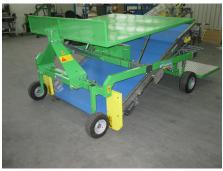

## **HORTECH SLIDE T for baby leaf, ruccola**

SLIDE T is a machine pulled by the tractor for the harvest of baby leaf. With SLIDE T you can put the product direct into the boxes on the field. The cutting height is controlled by a mechanic roller and a panel control with level indicator, that assures a perfect control. It is equipped with: a belt mounted on a stainless steel frame, a parallelogram system made of two independent frames, a blade turning on self – centering pulleys covered by rubber, boxes supports, a fold-up footboard on the back. The track and the lights are adjustable.