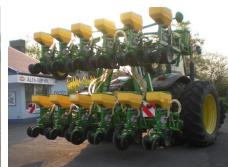

## **SFOGGIA SIGMA 5**

SIGMA 5 is a pneumatic single seed precision seeder for seeding on semi no tilled soils. With solid quality construction, combining simplicity, versatility and reliability in seeding even at speeds of up to 10 / 12 km/h. The double disc wheel traction assures a constant depth seeding even in extremely difficult conditions.

SIGMA 5 is available in different versions: fixed frame, telescopic frame of 3,20 or 2,55 mt. with a inner-line maximum of 74 cm and also a folding hydraulic frame.

Seeding of corn, soy, beet, sunflower, sesame, bean, pees, cotton, peanut, vegetables, and others upon requests.