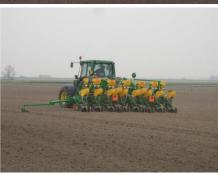

## **SFOGGIA SIGMA 5**

SIGMA 5 is a pneumatic single seed precision seeder for seeding on semi no tilled soils. With solid quality construction, combining simplicity, versatility and reliability in seeding even at speeds of up to 10 / 12 km/h. The double disc wheel traction assures a constant depth seeding even in extremely difficult conditions.

SIGMA 5 is available in different versions: fixed frame, telescopic frame of 3,20 or 2,55 mt. with a inner-line maximum of 74 cm and also a folding hydraulic frame.

Seeding of corn, soy, beet, sunflower, sesame, bean, pees, cotton, peanut, vegetables, and others upon requests.