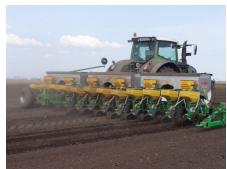

## **SFOGGIA SIGMA 5**

SIGMA 5 is a pneumatic single seed precision seeder for seeding on semi no tilled soils. With solid quality construction, combining simplicity, versatility and reliability in seeding even at speeds of up to 10 / 12 km/h. The double disc wheel traction assures a constant depth seeding even in extremely difficult conditions.

SIGMA 5 is available in different versions: fixed frame, telescopic frame of 3,20 or 2,55 mt. with a inner-line maximum of 74 cm and also a folding hydraulic frame.

Seeding of corn, soy, beet, sunflower, sesame, bean, pees, cotton, peanut, vegetables, and others upon requests.