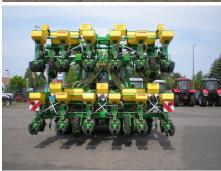

## **SFOGGIA SIGMA 5**

SIGMA 5 is a pneumatic single seed precision seeder for seeding on semi no tilled soils. With solid quality construction, combining simplicity, versatility and reliability in seeding even at speeds of up to 10 / 12 km/h. The double disc wheel traction assures a constant depth seeding even in extremely difficult conditions.

SIGMA 5 is available in different versions: fixed frame, telescopic frame of 3,20 or 2,55 mt. with a inner-line maximum of 74 cm and also a folding hydraulic frame.

Seeding of corn, soy, beet, sunflower, sesame, bean, pees, cotton, peanut, vegetables, and others upon requests.

Seeding element with depth regulating discs; seed drop at 35 cm. from soil; special profile seed selector; mechanical seed break; 42 positions for seeding distances; self lubricating bushings at all points of oscillation of the parallelogram and element of the seeder body; self lubricating sealed bearings mounted on all points of rotation; complete discharge of seeds; minimum inner-line of 38 cm; volumetric fertilizer spreader mounted on a 220 lt Pvc hopper, also available on a steel or stainless steel hopper of 800 / 1000 lt.; granulate volumetric hopper 10/20 lt in Pvc; volumetric distributors of fertilizers and pesticides in row or broadcast distribution.