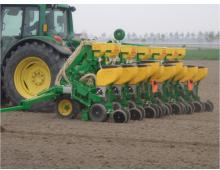

## **SFOGGIA SIGMA 5**

SIGMA 5 is a pneumatic single seed precision seeder for seeding on semi no tilled soils. With solid quality construction, combining simplicity, versatility and reliability in seeding even at speeds of up to 10 / 12 km/h. The double disc wheel traction assures a constant depth seeding even in extremely difficult conditions.

SIGMA 5 is available in different versions: fixed frame, telescopic frame of 3,20 or 2,55 mt. with a inner-line maximum of 74 cm and also a folding hydraulic frame.

Seeding of corn, soy, beet, sunflower, sesame, bean, pees, cotton, peanut, vegetables, and others upon requests.